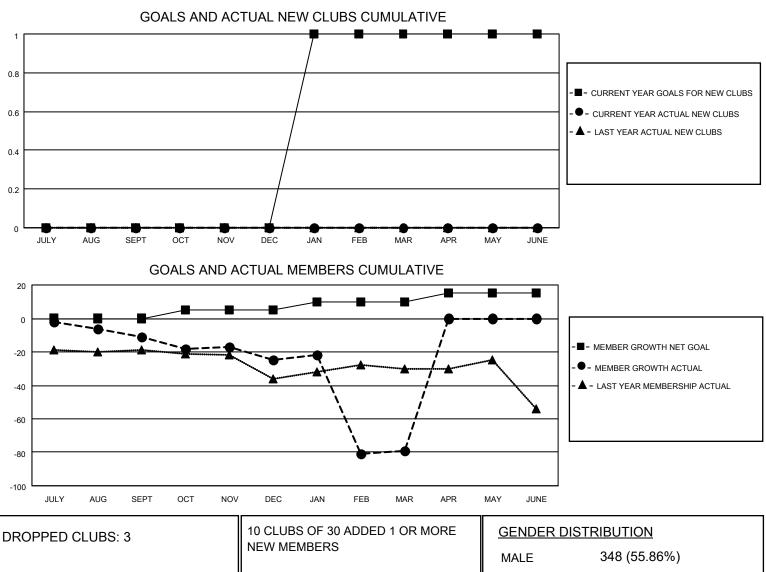

## LOCATION TURKEY

District 118 K

Results as of: 3/31/2021

|                       | Club          | S         |               | Members               |                        |                         |                                                    |  |  |
|-----------------------|---------------|-----------|---------------|-----------------------|------------------------|-------------------------|----------------------------------------------------|--|--|
| RESULTS FOR 2020-2021 |               |           |               | RESULTS FOR 2020-2021 |                        |                         |                                                    |  |  |
| QUARTER               | NEW CLUB GOAL | NEW CLUBS | DROPPED CLUBS | QUARTER MEM           | BER GROWTH NET<br>GOAL | MEMBER GROWTH<br>ACTUAL | DROPPED<br>MEMBERS ACTUAL<br>(including transfers) |  |  |
| JULY/AUG/SEPT         | 0             | 0         | 0             | JULY/AUG/SEPT         | 0                      | 8                       | 18                                                 |  |  |
| OCT/NOV/DEC           | 0             | 0         | 0             | OCT/NOV/DEC           | 5                      | 7                       | 20                                                 |  |  |
| JAN/FEB/MAR           | 1             | 0         | 3             | JAN/FEB/MAR           | 5                      | 43                      | 69                                                 |  |  |
| APR/MAY/JUNE          | 0             | 0         | 0             | APR/MAY/JUNE          | 5                      | 0                       | 0                                                  |  |  |

| DROPPED CLUBS: 3 |     |                           |                                                                 |              |    |
|------------------|-----|---------------------------|-----------------------------------------------------------------|--------------|----|
|                  |     | NEW MEMBERS               | MALE                                                            | 348 (55.86%) |    |
|                  |     |                           | FEMALE                                                          | 275 (44.14%) |    |
| DROPPED MEMBERS  |     |                           |                                                                 |              |    |
| DECEASED         | 3   | CLICK HERE FOR CUMULATIVE | TOTAL FAMILY UNIT MEMBERS<br>FAMILY MEMBERS PAYING HALF<br>DUES |              | 26 |
| CLUB CANCELLED   | 60  | MEMBERSHIP DATA           |                                                                 |              | 12 |
| OTHER            | 44  |                           |                                                                 |              | 13 |
| TOTAL            | 107 |                           |                                                                 |              |    |
|                  |     |                           |                                                                 |              |    |